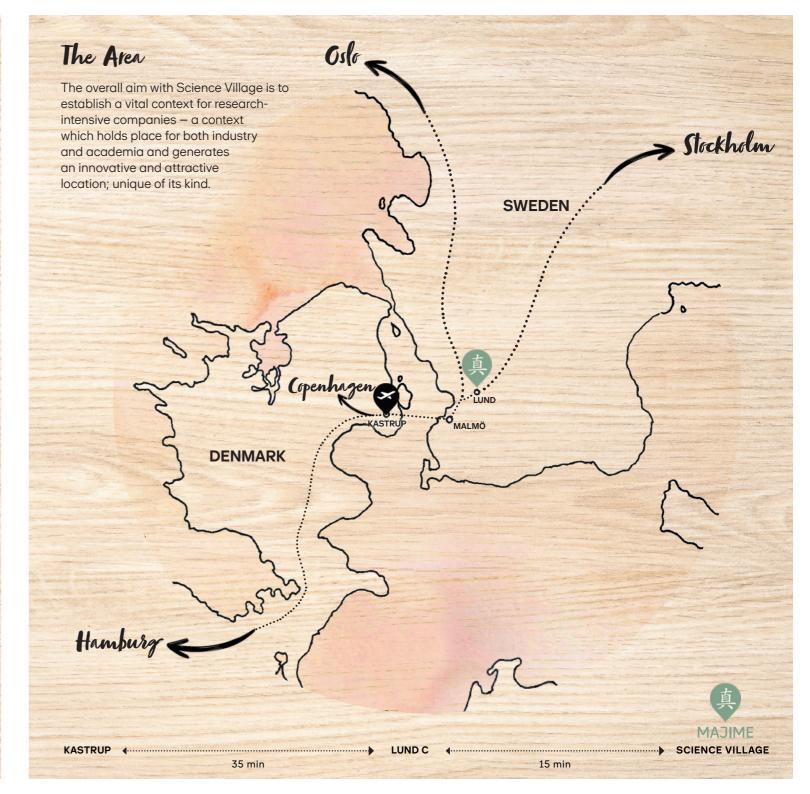

### The City

Lund is a great spot for business startup. Among the companies that have established in the city are Saab, Kockum, Axis, Tetra Pak and Alfa Laval. Scandinavia Science Village is a global technology hub with the research facilities of ESS and Max IV - a magnet for business investment

## Science Village Science Village is situated on property inbetween the world-reknowned science institutions MAX IV and ESS, the land owner (Science Village Scandinavia, SVS) is co-ownership between Lund University, Lund City and Region Skåne. **ESS** 同品和 Max IV Lund Malmo